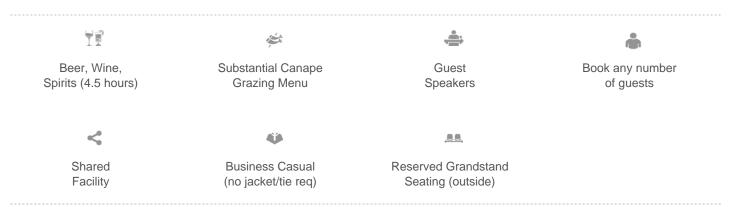

### Your Bar 1908 package includes:

- Exclusive access to The Legends Room
- Premium Grandstand Seating
- Premium grazing menu, served by waitstaff
- Premium beverage package with beers, wine & spirits
- · Master of Ceremonies and Guest speakers to bring the game to you
- Opportunity to meet Rugby League Legends
- Exclusive NRL Hospitality corporate gift per person
- Dedicated event professionals to attend your needs
- Investment and how to book: