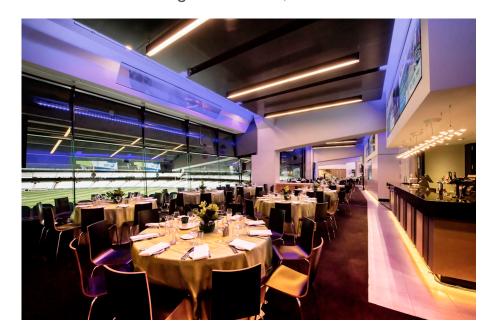

# **Package Inclusions**

Ampol State of Origin like you have never experienced it before.

A premium product in the NRL Hospitality portfolio is here, introducing Bar 1908.

Join us for a night you won't forget. Located in one of the most premium locations within the iconic MCG. The Legends Room will play host to an Ampol State of Origin experience like no other.

### **Key Points:**

- Enjoy a pre and post match cocktail function in a luxurious setting that overlooks the MCG.
- Book any number of guests
- Reserved seating directly in front of the room for your and your guests. Bar service during the game.
- · Remain in the room during the game if you wish and watch from behind the glass
- Book with confidence we are an official NRL agent with 12 years experience.

### Your Bar 1908 package includes:

- Exclusive access to The Legends Room
- Premium Grandstand Seating
- Premium grazing menu, served by waitstaff
- Premium beverage package with beers, wine & spirits
- · Master of Ceremonies and Guest speakers to bring the game to you
- Opportunity to meet Rugby League Legends
- Exclusive NRL Hospitality corporate gift per person
- Dedicated event professionals to attend your needs
- Investment and how to book: