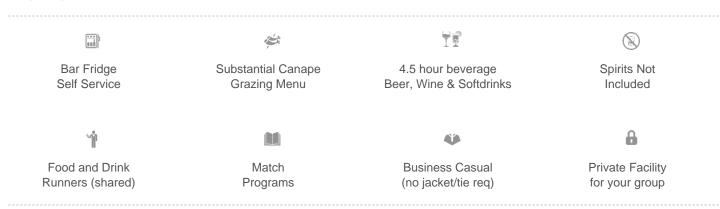

### **Your State of Origin SCG Corporate Box inclusions:**

- Undercover 8 seat corporate box seats
- An all inclusive menu served to you in your box
- Premium 4.5 hour beverage Package including premium beer, wine and softdrinks replenished bar fridge throughout the evening (Spirits are not included)
- Shared hosts to cater to your needs for the entire event
- Match Programs