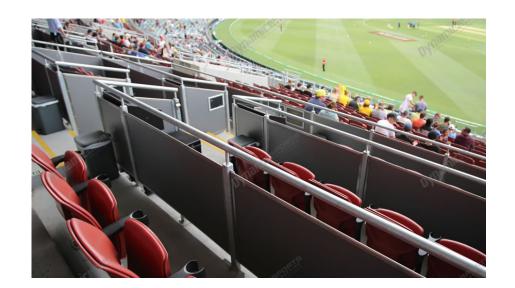

## **Package Inclusions**

10 seater Open Air Corporate Boxes will be available for State of Origin Game 1 at the Adelaide Oval in 2020.

These entry level packages are a seat with a bar fridge next to it. Food service is eat off your lap style.

#### **Your State of Origin Adelaide Corporate Box inclusions:**

- Undercover 10 seat corporate box seats
- An all inclusive menu served to you in your box, eating off your lap.
- Premium 4.5 hour beverage Package including premium beer, wine and softdrinks replenished bar fridge throughout the evening *(Spirits are not included)*
- Shared hosts to cater to your needs for the entire event
- Match Programs