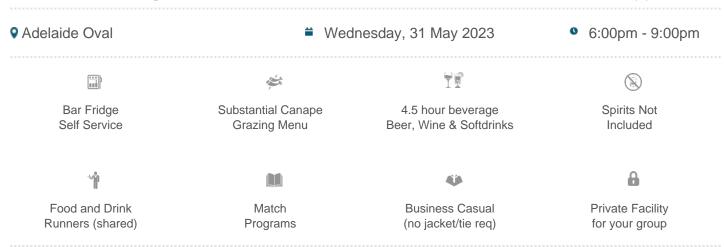

#### **Your State of Origin Adelaide Corporate Box inclusions:**

- Undercover 10 seat corporate box seats
- An all inclusive menu served to you in your box, eating off your lap.
- Premium 4.5 hour beverage Package including premium beer, wine and softdrinks replenished bar fridge throughout the evening *(Spirits are not included)*
- Shared hosts to cater to your needs for the entire event
- Match Programs

# Proposed Itinerary\*:

6.00pm - Guests can access the Corporate Box

6.00pm - Food and Beverage service commences

8.00pm - Holden State of Origin 1 - Kick off

8.45pm - Half Time

9.45pm - Full Time

10.30pm - Beverage service concludes