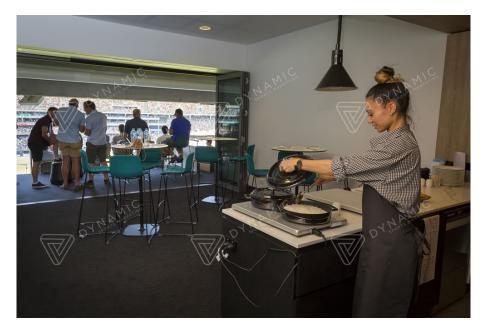

## **Package Inclusions**

24 seat Corporate Suits are available for State of Origin Game 2 in Perth on Sunday 23rd June 2018.

## Your State of Origin Corporate Suite includes:

- Undercover 24 seater Corporate Suite seats
- Deluxe menu served to you and your guests.
- Premium 4.5 hour beverage Package including premium beer, wine and softdrinks *(spirits not included in price quoted here)*
- A dedicated Host to cater to your needs for the entire event
- Match Programs