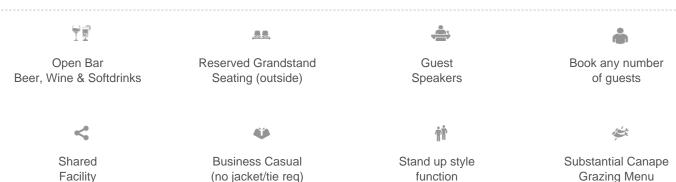

### **Key Points:**

- Book any number
- A premium off-site pre and post match function
- Fine wines, a large selection of tap and bottled beer pre and post-match
- Silver reserved grandstand seating for Ampol State of Origin Game 3
- Special guest appearances from Ampol State of Origin Legends
- Return to Darling and Co for a post match function including beer, wines, spirits and canapés
- This is a fantastic, all encompassing package.

## **Champions Lounge in Swayze's Backstage Inclusions:**

- Exclusive access to Champions Lounge at Swayzes Backstage event
- Silver Grandstand seating (optional upgrade to Diamond ticketing for +\$200pp)
- Premium grazing style menu with substantial canapés and food stations
- A large selection of tap and bottled beer, wines and soft drinks.
- Ampol State of Origin Legends to mix and mingle with guests
- Ampol State of Origin Exclusive corporate gift per person
- Dedicated Event professionals to attend your needs