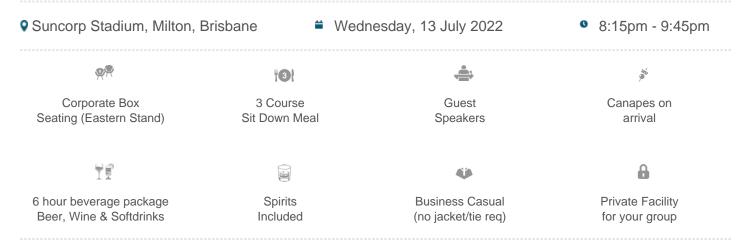

## **Darling & Co with Corporate Box Seating Inclusions:**

- A pre match 2.5 hour dining experience and beverage package (including Spirits) at Darling & Co.
- Dedicated tables of 8 in the dining room.
- A range of Ampol State of Origin identities in attendance, to meet your guests, offer analysis of the game & provide photograph & autograph opportunities.
- Your own Open Air Corporate Box (8 guests) with beer, wine and soft drink service to your box.
- A 1 hour post match function at Darling and Co with substantial canapé items, beverage service (including Spirits) from the bar, post match wrap up and more
- Professional photographer in attendance to capture the event (photos to be uploaded to our website)
- Dedicated event management and hosts to ensure your evening is trouble free.
- Ampol State of Origin Gifts for each guest
- Dynamic management in attendance throughout the evening.

#### Investment and how to book:

This Ampol State of Origin Darling & Co. dining with Corporate Box Seating package for **8 guests** is \$13,560 ex GST (\$14,916? including GST).

For more information, or to book, please call 1300 660 509.