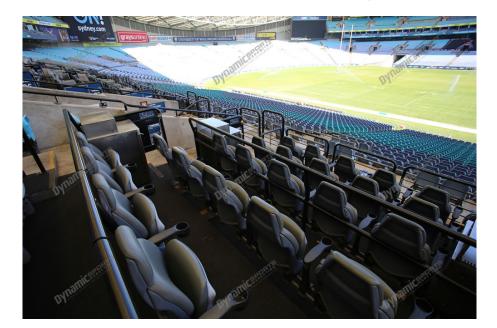

# **Ampol State of Origin Corporate Boxes**

Ampol State of Origin Corporate Boxes are perfectly located between the 20m lines at Stadium Australia. They are nestled in amongst the Lower level of the ground, ensuring that you and your guests will feel surrounded by the atmosphere. Ampol State of Origin Corporate Boxes are for 8, 12 or 16 guests.

# **Ampol State of Origin Corporate Box package inclusions:**

- Comfortable padded seats with individual cup holders.
- A hamper style menu served in box, eating off your lap. Click here for a sample menu (PDF, 789kb)
- Personal bar fridge stocked with beers, wines and soft drinks. These are replenished during the game.
- · Hosts in attendance.
- · Event program and merchandise
- A personal television atop the bar fridge