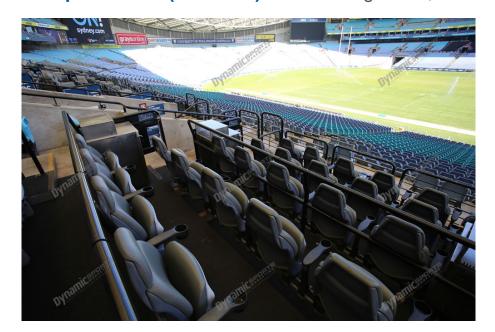

### **Ampol State of Origin Corporate Boxes**

Ampol State of Origin Corporate Boxes are perfectly located between the 20m lines at Stadium Australia. They are nestled in amongst the Lower level of the ground, ensuring that you and your guests will feel surrounded by the atmosphere. Ampol State of Origin Corporate Boxes are for 8, 12 or 16 guests.

## **Ampol State of Origin Corporate Box package inclusions:**

- Comfortable padded seats with individual cup holders.
- A hamper style menu served in box, eating off your lap. Click here for a sample menu (PDF, 789kb)
- Personal bar fridge stocked with beers, wines and soft drinks. These are replenished during the game.
- · Hosts in attendance.
- · Event program and merchandise
- A personal television atop the bar fridge