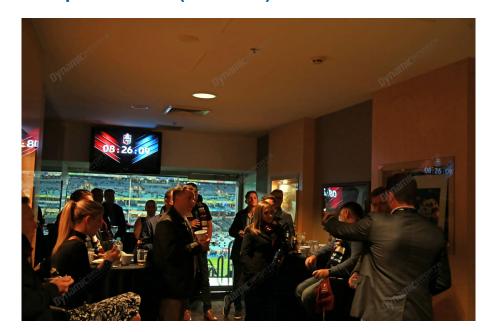

# **Ampol State of Origin Corporate Hospitality - Corporate Suite**

Ampol State of Origin Corporate Suites are the ultimate corporate hospitality package. Offering up unparalleled privacy, they feature a self contained, air conditioned and glass fronted room which overlooks the playing surface with an outdoor viewing balcony. They have their own TV monitor so you can catch all the replays, kitchenette with bar serving area, full size fridge, glassware, crockery and cutlery and a food servery.

# **Ampol State of Origin Corporate Suite package inclusions:**

- A premium Level location
- Canapés on arrival and a buffet meal served to you and your guests
- Premium beverage packages including beers, wines and softdrinks
- · Tea and coffee service
- Dedicated stadium staff to look after your guests.
- Access via Corporate entrances