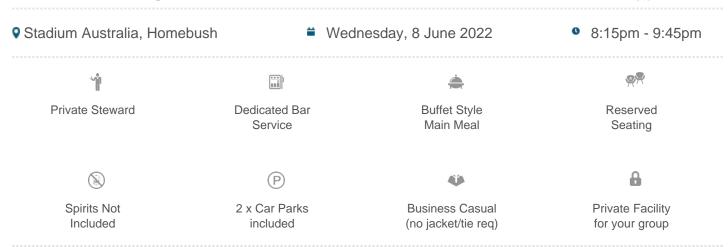

# **Ampol State of Origin Corporate Suite package inclusions:**

- A premium Level location
- Canapés on arrival and a buffet meal served to you and your guests
- Premium beverage packages including beers, wines and softdrinks
- · Tea and coffee service
- Dedicated stadium staff to look after your guests.
- Access via Corporate entrances

- Merchandise and programs
- Parking in P1 parking station

### Investment and how to book:

This Ampol State of Origin Corporate Suite package is \$1,318 per person excluding GST. Booking size is 20 guests (\$26,363 + GST). The entire suite must be booked.

For more information, or to book, please call 1300 660 509.