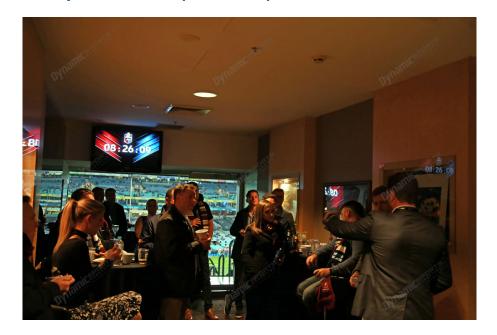

### **Ampol State of Origin Corporate Hospitality - Corporate Suite**

Ampol State of Origin Corporate Suites are the ultimate corporate hospitality package. Offering up unparalleled privacy, they feature a self contained, air conditioned and glass fronted room which overlooks the playing surface with an outdoor viewing balcony. They have their own TV monitor so you can catch all the replays, kitchenette with bar serving area, full size fridge, glassware, crockery and cutlery and a food servery.