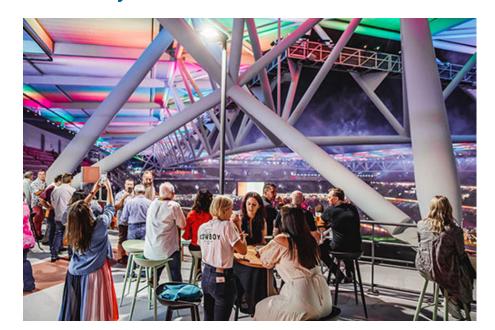

# The Backyard at Suncorp Stadium for 2025 State of Origin Brisbane

Witness one of the best live sporting events in Australia in the relaxing surroundings of The Backyard.

A relaxed, social environment perfect for business or leisure.

Located on Level 7 of the south western corner of Suncorp Stadium, The Backyard provides a relaxed environment for you to sit back and enjoy the rivalry of Ampol State of Origin.

With a BBQ serving up all your favourite classics and quick access to your own bar, it's like you're in your very own Backyard. Top it off with some live music, seats overlooking the action and appearances from Rugby League Legends, The Backyard is where you will want to be!