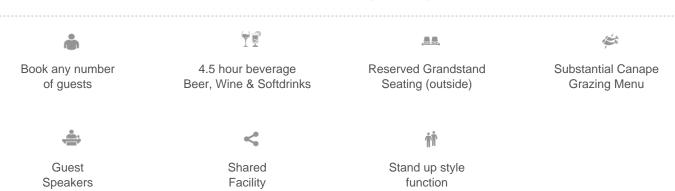

# **Package Inclusions**

### The Backyard Package Inclusions:

- Exclusive access to The Backyard.
- Bronze category reserved grandstand seating.
- Substantial BBQ style menu.
- Inclusive of Beer, Wine & Soft Drinks.
- Appearances from Rugby League legends.
- Official Ampol State of Origin NRL Hospitality exclusive corporate gift per person.
- · Dedicated event professionals to at tend your needs.