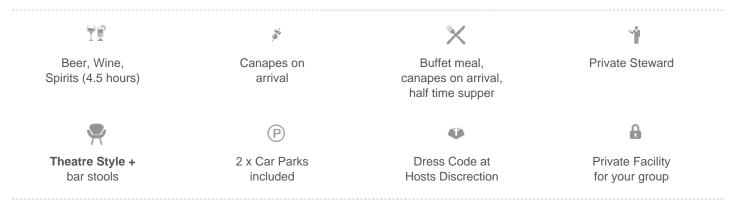

## MCG State of Origin Corporate Box inclusions

- 12 corporate box tickets for entry into the MCG then to the Corporate entrance
- Access to your Corporate Box from 6.00pm til 11.00pm\*
- A premium dinner buffet menu
- Fully open bar serving premium beers such as Peroni, Crown Lager and Fat Yak\*, a selection of red, white and sparkling wines and soft drinks as well as spirits.

- The ability to purchase additional items such as cellar selection wines and Champagne (Verve, Moet etc)
- A steward in attendance throughout the event to serve you your food and beverages.
- Lounge style seating behind glass in air conditioned comfort.
- Onsite catering staff to provide any assistance.
- Tea and coffee service during the event.
- Television monitor in the suite showing live coverage and replays
- Private bathroom facilities