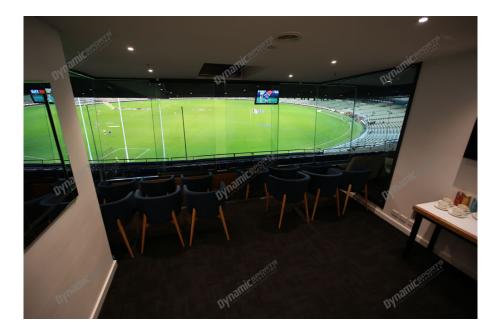

# Package Inclusions

State of Origin MCG Corporate Boxes are the ultimate corporate entertainment facility. Location all around the ground, these facilities offer privacy and luxury, the perfect way to enjoy a game in style with clients, or in the company of friends and family.

Each State of Origin MCG Corporate Box features lounge style seating, a fully inclusive open bar, premium food menus, a steward to look after your guests, the ability to close the large sliding glass windows and private bathrooms.

- The ability to purchase additional items such as cellar selection wines and Champagne (Verve, Moet etc)
- A steward in attendance throughout the event to serve you your food and beverages.
- Lounge style seating behind glass in air conditioned comfort.
- Onsite catering staff to provide any assistance.
- Tea and coffee service during the event.
- Television monitor in the suite showing live coverage and replays
- Private bathroom facilities