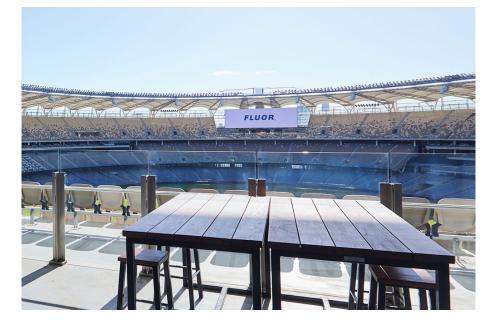

## Ampol State of Origin - Scoreboard Terrace

FINAL PACKAGE RELEASE - BOOK NOW!

Step into a premium State of Origin experience at **The Scoreboard Terrace**, perched high above the action with a stunning bird's eye view of Optus Stadium's iconic turf. This exclusive rooftop terrace offers a relaxed yet premium setting, designed for those looking to entertain clients, colleagues, or friends in a memorable way.

#### An Elevated, Entry-Level Experience

Ideal for corporate hosting or social celebration, this cost-effective package delivers a perfect blend of **world**class rugby league, gourmet hospitality, and unbeatable atmosphere.

## What's included:

- Access to a private cocktail, stand up style function space overlooking the field
- A meticulously crafted multi-course gourmet menu featuring fresh, local and seasonal ingredients
- A 5-hour premium beverage package with top-tier wines, beers, and spirits
- Premium reserved seating directly in front of the terrace for prime viewing of the State of Origin action
- Special guest appearances by NRL legends rub shoulders with some of the game's greatest