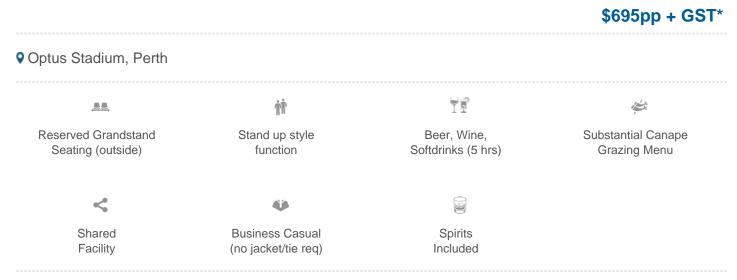

# • Available

Total Spend for Any number of guests \$695pp + GST<sup>\*</sup>

\*Prices may vary depending on inventory levels, locations, menu selections and timeframes.

# **Package Inclusions**

## What's included:

- Access to a private cocktail, stand up style function space overlooking the field
- A meticulously crafted multi-course gourmet menu featuring fresh, local and seasonal ingredients
- A 5-hour premium beverage package with top-tier wines, beers, and spirits
- Premium reserved seating directly in front of the terrace for prime viewing of the State of Origin action
- Special guest appearances by NRL legends rub shoulders with some of the game's greatest