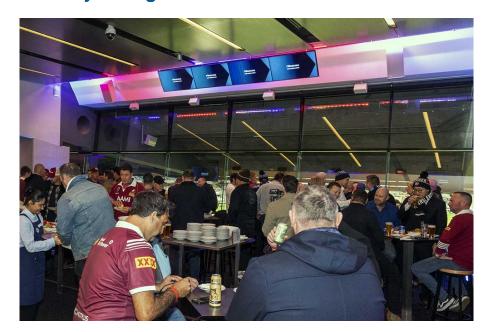

# **Package Inclusions**

The Victory Lounge is the ideal spot to soak up the atmosphere and relax while you indulge in a premium cocktail style menu and premium beverage package.

Located in the elevated glass fronted Hasset Room, with casual style furnishings, it's the perfect spot to take in all of the on-field action that Ampol State of Origin has to offer. You'll also get the chance to rub shoulders and meet Rugby League Legends on the night.

Your reserved grandstand seats are located right out the front of the room, making it easy to go back and forth for drinks at any time during the game.