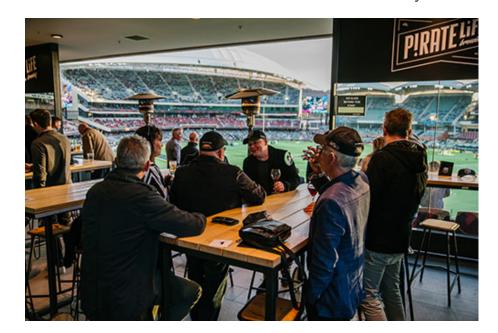

### Contact us to be placed on a waitlist for packages.

Enjoy a premium viewing location, with a social atmosphere.

The Pirate Life Deck offers the ultimate social atmosphere for entertaining friends or clients while enjoying an excellent vantage point over the field.

The Pirate Life Deck for Ampol State of Origin in Adelaide offers a private bar and adjoining reserved seating. The great atmosphere will make it the perfect spot to impress clients and make the most of the big game.

## Your package includes:

- Entry into the exclusive Pirate Life Deck at the Adelaide Oval for Ampol State of Origin. This is a balcony style space that overlooks the playing surface.
- Reserved and sequential, undercover Corporate Match Tickets
- Substantial stand up style grazing menu served to you and your guests.
- Premium beverage package throughout the entire evening including beers, wines and soft drinks.
- On stage Q&A to hear from the Origin Legends
- Dynamic Sports Marketing event staff in attendance to look after you and your guests.