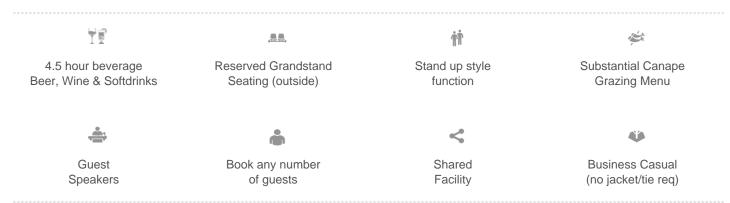

## Your package includes:

- Entry into the exclusive Pirate Life Deck at the Adelaide Oval for Ampol State of Origin. This is a balcony style space that overlooks the playing surface.
- Reserved and sequential, undercover Corporate Match Tickets
- Substantial stand up style grazing menu served to you and your guests.
- Premium beverage package throughout the entire evening including beers, wines and soft drinks.
- On stage Q&A to hear from the Origin Legends
- Dynamic Sports Marketing event staff in attendance to look after you and your guests.