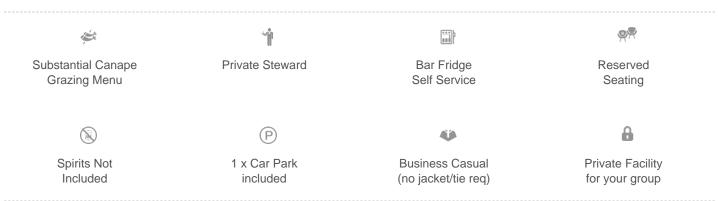

### **Ampol State of Origin Corporate Box package inclusions:**

- Comfortable padded seats with individual cup holders.
- A hamper style menu served in box, eating off your lap. Click here for a sample menu (PDF, 789kb)
- Personal bar fridge stocked with beers, wines and soft drinks. These are replenished during the game.
- · Hosts in attendance.
- · Event program and merchandise
- · A personal television atop the bar fridge

• The ability to purchase additional beverages such as spirits. Please note: additional costs apply.