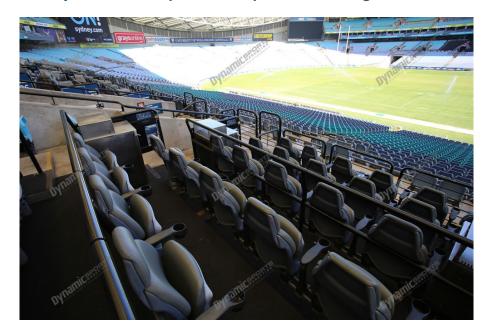

## Corporate Box (12 seater) Fantastic sightlines, inbox catering

Available

Total Spend for 12 guests

\$16,356 + GST\*

\*Prices may vary depending on inventory levels, locations, menu selections and timeframes.

## **Ampol State of Origin Corporate Boxes at Accor Stadium**

Ampol State of Origin Corporate Boxes are perfectly located between the 20m lines at Accor Stadium. They are nestled in amongst the Lower level of the ground, ensuring that you and your guests will feel surrounded by the atmosphere. Ampol State of Origin Corporate Boxes are for 8, 12 or 16 guests.

### **Ampol State of Origin Corporate Box package inclusions:**

- Comfortable padded seats with individual cup holders.
- A hamper style menu served in box, eating off your lap. Click here for a sample menu (PDF, 789kb)
- Personal bar fridge stocked with beers, wines and soft drinks. These are replenished during the game.
- · Hosts in attendance.
- · Event program and merchandise
- · A personal television atop the bar fridge