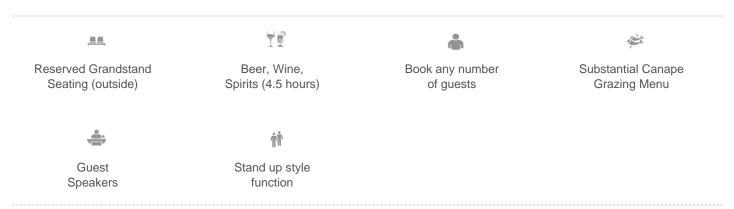

### Centreline package with match ticket inclusions:

- Exclusive access to the official NRL Centreline package.
- Reserved Grandstand seating
- Premium Grazing / Canapé Menu served pre-match
- Premium Australian Beverages served pre-match.
- Appearances from NRL Legends