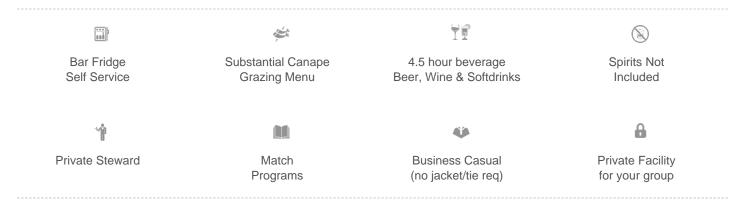

### Your State of Origin Newcastle Corporate Suite inclusions:

- Undercover 15 seat corporate suite seats (please note this is the capacity allowed under COVID restrictions)
- An all inclusive menu served to you in your Suite
- Premium 4.5 hour beverage Package including premium beer, wine and softdrinks replenished bar fridge throughout the evening (Spirits are not included)

- Dedicated steward to serve you and your guests
- Match Programs