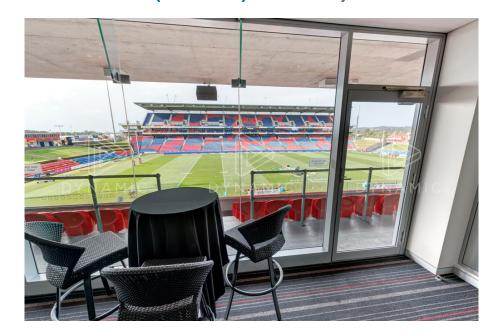

# **Package Inclusions**

Wednesday 14th July at McDonald Jones Stadium.

Corporate Suites are considered the ultimate corporate package, a private and intimate glass fronted room with sweeping views across McDonald Jones Stadium. Featuring a private seating balcony directly in front of the room, this package is perfect for high level corporate entertaining.