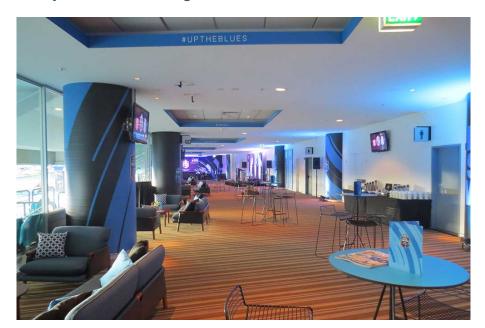

# **Package Inclusions**

The Captains Club is the ideal spot to soak up the atmosphere and relax while you indulge in a premium cocktail style menu and premium beverage package.

Located in an elevated glass fronted room, with casual style furnishings, it's the perfect spot to take in all of the on-field action that Ampol State of Origin has to offer. You'll also get the chance to rub shoulders and meet Rugby League Legends on the night.

Your reserved grandstand seats are located right out the front of the room, making it easy to go back and forth for drinks at any time during the game.