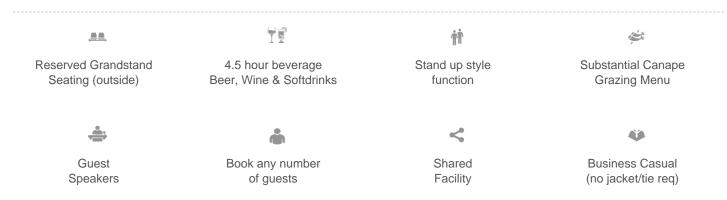

Your reserved grandstand seats are located right out the front of the room, making it easy to go back and forth for drinks at any time during the game.

### Your package includes:

- Exclusive access to the Captains Club function room
- Playmaker Premium category reserved seating
- Pre-match function, cocktail style menu with gourmet canapés, served by wait staff
- Selection of premium Australian wines, beers & non- alcoholic beverages
- Post-match function to celebrate & review the game
- Master of Ceremonies & celebrity guest speakers
- Official Ampol State of Origin NRL Hospitality Exclusive corporate gift per person
- Dedicated event manager & hosts to serve all your needs.