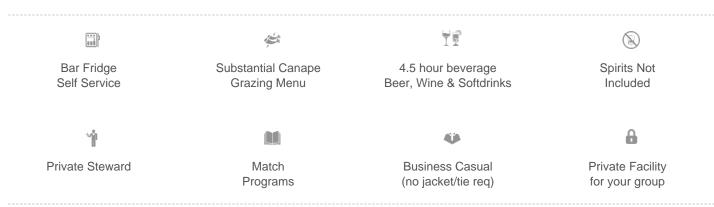

### Your State of Origin Adelaide Corporate Suite inclusions:

- Undercover 18 seat corporate suite seats located between the 20m lines
- An all inclusive menu served to you in your Suite
- Premium 4.5 hour beverage Package including premium beer, wine and softdrinks replenished bar fridge throughout the evening *(Spirits are not included)*
- · Dedicated steward to serve you and your guests