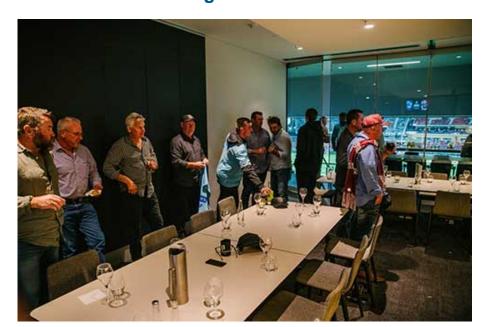

# **Package Inclusions**

Adelaide Oval Corporate Suite packages are the ultimate corporate entertainment facility for the 2023 State of Origin. Located on level 4 of the Eastern and Riverbank stands, these facilities offer privacy and luxury, the perfect way to enjoy a game in style with clients, or in the company of friends and family.

Each Adelaide Oval Corporate Suite features lounge style seating, a fully inclusive open bar, premium food menus, a steward to look after your guests, the ability to watch inside from air conditioned comfort or on the private viewing balcony.

### Your State of Origin Adelaide Corporate Suite inclusions:

- Undercover 18 seat corporate suite seats located between the 20m lines
- An all inclusive menu served to you in your Suite
- Premium 4.5 hour beverage Package including premium beer, wine and softdrinks replenished bar fridge throughout the evening *(Spirits are not included)*
- · Dedicated steward to serve you and your guests