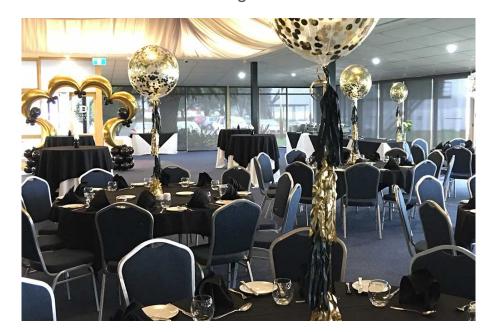

The Sheds is a pre-match event, offering a casual environment with tasty food and beverages served to your table.

### Your package includes:

- Exclusive access to The Sheds, located at Burswood on Swan, a 5 min walk away from Optus Stadium
- Gold Grandstand seating
- Individually plated entree and main course, with shared desert
- Premium Australian Beverages served to your table
- Master of ceremonies and guest speaker
- Private tables for groups of 8, 10 or 12
- Dedicated event manager and hosts to serve all your needs