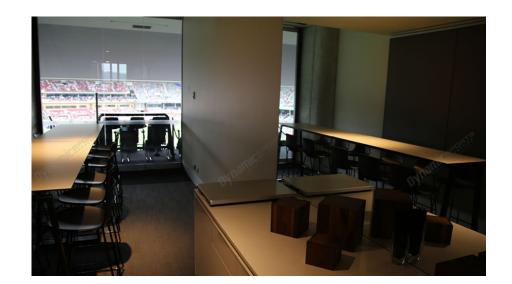

# **Package Inclusions**

Adelaide Oval Corporate Suite packages are the ultimate corporate entertainment facility for the 2023 Ampol State of Origin. Located on level 4 of the Eastern and Riverbank stands, these facilities offer privacy and luxury, the perfect way to enjoy a game in style with clients, or in the company of friends and family.

Each Adelaide Oval Corporate Suite features lounge style seating, a fully inclusive open bar, premium food menus, a steward to look after your guests and the ability to watch inside from air conditioned comfort or on the private viewing balcony.

## Your Ampol State of Origin Adelaide Corporate Suite inclusions:

- Undercover 12 seat corporate suite seats
- An all inclusive menu served to you in your Suite
- Premium 4.5 hour beverage Package including premium beer, wine and soft drinks replenished bar fridge throughout the evening (Spirits are not included)
- · Dedicated steward to serve you and your guests