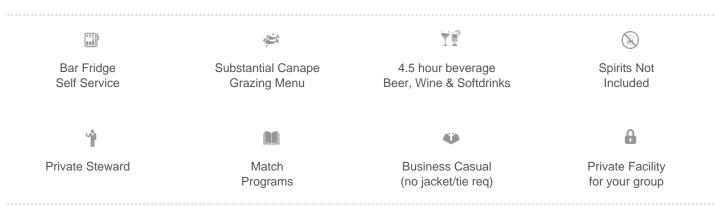

## Your Ampol State of Origin Adelaide Corporate Suite inclusions:

- Undercover 12 seat corporate suite seats
- An all inclusive menu served to you in your Suite
- Premium 4.5 hour beverage Package including premium beer, wine and soft drinks replenished bar fridge throughout the evening (Spirits are not included)
- · Dedicated steward to serve you and your guests