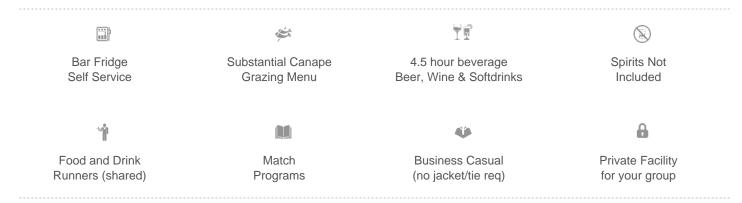

### Your Ampol State of Origin Perth Corporate Box includes:

- Undercover 10 seat corporate box seats
- An all inclusive menu served to you in your box
- Premium 4.5 hour beverage Package including premium beer, wine and softdrinks replenished bar fridge throughout the evening *(Spirits are not included)*
- Shared hosts to cater to your needs for the entire event
- Match Programs