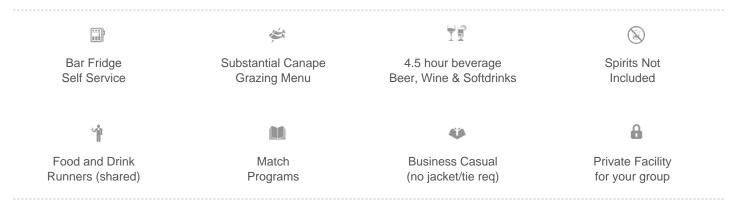

### Your Ampol State of Origin Perth Corporate Box includes:

- Undercover 8 seater corporate box seats
- An all inclusive menu served to you in your box
- Premium 4.5 hour beverage Package including premium beer, wine and softdrinks replenished bar fridge throughout the evening (Spirits are not included)
- · Shared hosts to cater to your needs for the entire event
- Match Programs