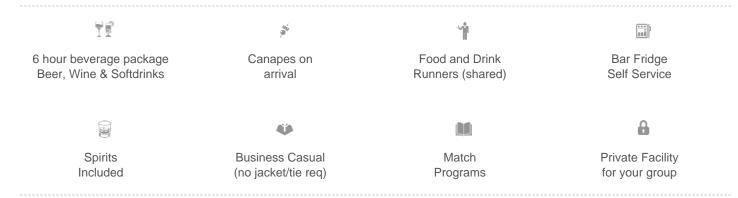

### Your Ampol State of Origin Corporate Box includes:

- Undercover 8 seater corporate box seats on Level 4 in the Eastern Stand
- 2.5 hours of pre-event food and beverages including substantial canapés as well as beer, wine, top shelf spirits and soft drinks at Darling and Co, a 2 minute walk away from the gate.
- Meet and greet with special guests, event merchandise, live music and event management
- Corporate Box seating for the match
- Catering staff in attendance to cater to your needs for the entire event
- 1 hour post match function at Darling and Co with canapé service, beer, wine, top shelf spirits and soft drinks.