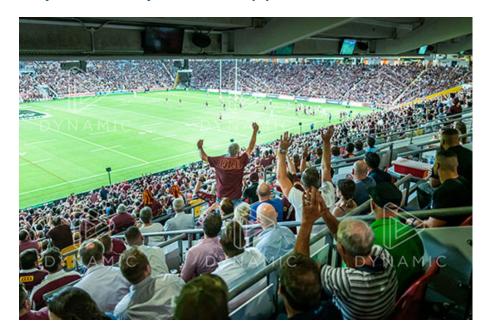

This superb package for Ampol State of Origin at Suncorp Stadium ticks all the boxes.

Enjoy a pre match stand up style cocktail function with your own bar furniture in the luxurious confines of Darling & Co with premium food and beverage. Then make your way over to Suncorp Stadium to your own private 8 seater box with beer with an opportunity to purchase additional waiter-served beverages.

### Your Ampol State of Origin Corporate Box includes:

- Undercover 8 seater corporate box seats on Level 4 in the Eastern Stand
- 2.5 hours of pre-event food and beverages including substantial canapés as well as beer, wine, top shelf spirits and soft drinks at Darling and Co, a 2 minute walk away from the gate.
- Meet and greet with special guests, event merchandise, live music and event management
- Corporate Box seating for the match
- Catering staff in attendance to cater to your needs for the entire event
- 1 hour post match function at Darling and Co with canapé service, beer, wine, top shelf spirits and soft drinks.