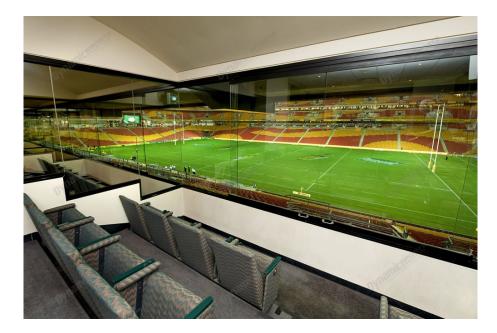

### Suncorp Stadium, Milton, Brisbane

# **Package Inclusions**

Standard Corporate Suites are for when you need to make a big impression.

Make a brilliant and lasting impression on your guests with your private entertaining space. An intimate atmosphere, an executive experience, with creature comforts, first class hospitality and premium viewing of all the Ampol State of Origin action.

## **Your Ampol State of Origin Standard Corporate Suite includes:**

- 20 Corporate Suite tickets in a Suite located anywhere from the Halfway line to the 20m line. Check with your account manager regarding location information.
- Caters for 20 guests in the Western Stand on Level 4.
- A range of menu options to choose from not included in price quoted here. Catering is ordered directly with Michael O'Brien Catering, the stadium appointed catering company)
- Premium 4.5 hour beverage Package including premium beer, wine and soft drinks replenished bar fridge throughout the evening - not included in price quoted here. Beverages can be purchased