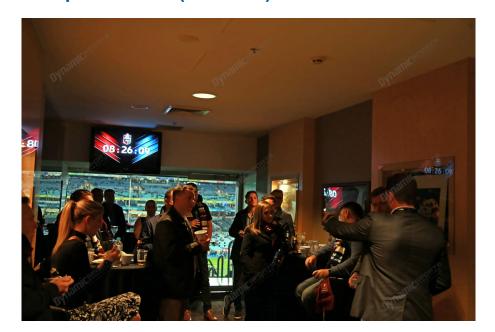

## **Ampol State of Origin Corporate Hospitality - Corporate Suite**

Ampol State of Origin Corporate Suites are the ultimate corporate hospitality package. Offering up unparalleled privacy, they feature a self contained, air conditioned and glass fronted room which overlooks the playing surface with an outdoor viewing balcony. They have their own TV monitor so you can catch all the replays, kitchenette with bar serving area, full size fridge, glassware, crockery and cutlery and a food servery.

## **Ampol State of Origin Corporate Suite package inclusions:**

- A premium Level location
- Canapés on arrival and a buffet meal served to you and your guests
- Premium beverage packages including beers, wines and softdrinks
- · Tea and coffee service
- Dedicated stadium staff to look after your guests.
- Access via Corporate entrances

- Merchandise and programs
- Parking in P1 parking station